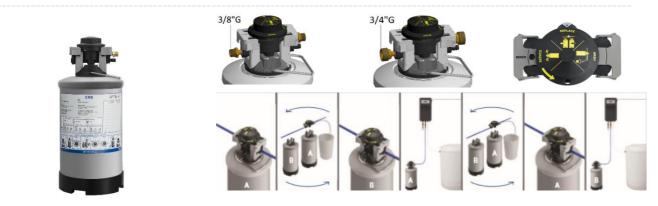

Thanks to the ERA equipment, the softener is regenerated so as to be used again. Replacement and regeneration procedures are nice and smoothly carried out; furthermore, they do not require disrupting water supply to the connected devices.

#### THE VALVE PACKAGE CONTAINS

- -1 ERV Valve
- -1 Instruction manual
- -1 Unloading pipe
- -2 Coupling 3/8"G or 3/4"G
- -1 Inlet tap 3/8"G or 3/4"G

#### THE PACKAGING OF CYLINDER CONTAINS:

- -1 Vessel 12 litres inox with 7.35 litres cationic resins adapt for softening
- -1 Instruction manual